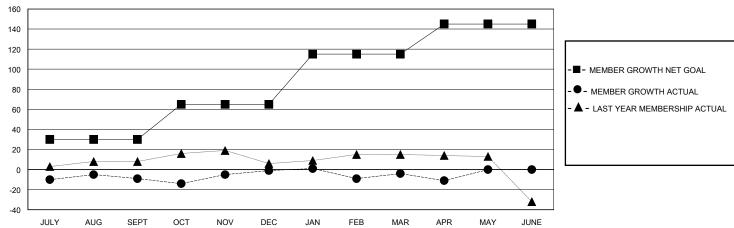

## District 19 H

Results as of: 5/31/2020

| GMT: | LOCATION WASHINGTON | GMT CA |
|------|---------------------|--------|
|      |                     |        |

|                       | Club          | s         |               |                       | Men                   | nbers                   |                                                    |
|-----------------------|---------------|-----------|---------------|-----------------------|-----------------------|-------------------------|----------------------------------------------------|
| RESULTS FOR 2019-2020 |               |           |               | RESULTS FOR 2019-2020 |                       |                         |                                                    |
| QUARTER               | NEW CLUB GOAL | NEW CLUBS | DROPPED CLUBS | QUARTER MEMB          | ER GROWTH NET<br>GOAL | MEMBER GROWTH<br>ACTUAL | DROPPED<br>MEMBERS ACTUAL<br>(including transfers) |
| JULY/AUG/SEPT         | 0             | 0         | 1             | JULY/AUG/SEPT         | 30                    | 37                      | 34                                                 |
| OCT/NOV/DEC           | 0             | 0         | 0             | OCT/NOV/DEC           | 35                    | 44                      | 33                                                 |
| JAN/FEB/MAR           | 1             | 0         | 0             | JAN/FEB/MAR           | 50                    | 20                      | 21                                                 |
| APR/MAY/JUNE          | 0             | 0         | 0             | APR/MAY/JUNE          | 30                    | 1                       | 8                                                  |

## GOALS AND ACTUAL MEMBERS CUMULATIVE

| DROPPED CLUBS: 1  DROPPED MEMBERS |         | 33 CLUBS OF 49 ADDED 1 OR MORE<br>NEW MEMBERS | GENDER DISTRIBUTION  MALE 897 (59.17%)  FEMALE 619 (40.83%) |  |     |
|-----------------------------------|---------|-----------------------------------------------|-------------------------------------------------------------|--|-----|
| DECEASED                          | 18      | CLICK HERE FOR CUMULATIVE                     | TOTAL FAMILY UNIT MEMBERS                                   |  | 379 |
| CLUB CANCELLED<br>OTHER           | 0<br>77 | MEMBERSHIP DATA                               | FAMILY MEMBERS PAYING HALF                                  |  | 195 |
| TOTAL                             | 95      |                                               |                                                             |  |     |